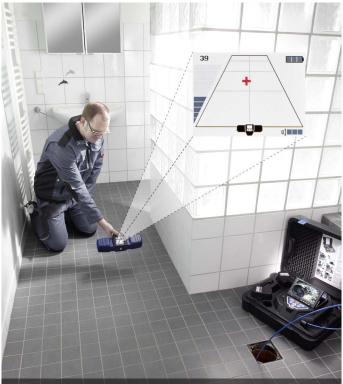

### Position and angle display

Ensures the user knows where top and bottom are in the pipe at all times and at how many degrees the camera is being guided up or down

The 360° pan and 180° tiltable color camera head easily negotiates 90° bends.

The actual meter count and the position of the head are displayed in the monitor. The Wohler L 200 Locator makes it possible to locate the camera head wirelessly.

#### **POSITION AND ANGLE DISPLAY**

The Home button (Wohler VIS 350) realigns the camera head to its initial position. The position and angle display indicate top and bottom of the pipe on the monitor at all times and at how many degrees the camera is being guided up or down.