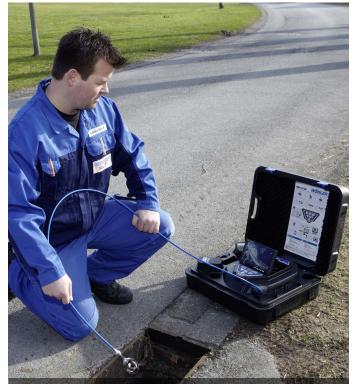

## **WOHLER VIS 350** Intelligent camera head guides and tracks

Video inspection in a case: With the new Wohler VIS 350 camera system, you not only have everything you need to inspect waste water pipes, flue gas and ventilation lines as well as industrial systems – you can also precisely locate the damage and accurately document the results of the inspection.

Wohler's new camera system is both compact and safely housed in a plastic case for transport and mobility. The system consists of a 100 ft. push rod cable with reel, a color camera head with a diameter of 1 1/2" and a large color monitor. Then there is the typical Wohler control panel that ensures easy control of the camera head: The camera pans 360°, tilts 180° and offers the best-possible lighting to carry out an all-round inspection of the inside of the pipe. Particularly practical: After panning and tilting, the home function automatically aligns the camera angle to straight ahead with a simple push of a button. The camera can record video of what it sees as it travels along the line run. Even several tight 90° bends along the line are no hurdle. When damage is discovered, one quick press of a button is all that is required to shoot and save a photo.

## **Huge Range of Applications**

The 100 ft. push rod and the pan&tilt color camera head make sure nothing in the house supply line remains hidden from your view.

The Wohler VIS 350 precisely locates radio waves transmitted by the camera head through concrete and asphalt to save a lot of time and further building damage.

## WIDE RANGE OF APPLICATIONS

Analyze damage and inspect:

- · Waste water lines of 2" dia and larger
- · House connections up to 8" dia
- · Flue gas systems of 2" dia and larger
- · Ventilation lines of ventilation systems
- · False ceilings, hollow spaces, shafts