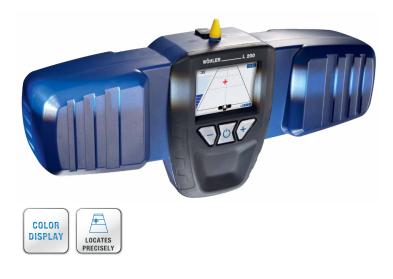

## **WOHLER L 200 LOCATOR** Penetrating views through concrete and asphalt

Inspecting pipes under the ground, in ceilings and walls is daily routine for specialist tradesmen and women. And after the inspection, the next task is to locate the position of the damage accurately to be able to offer and carry out the necessary repair or cleaning work with precision. With the Wohler L 200 Locator that is now all just child's play. It precisely detects radio signals transmitted by the flexibly positionable camera head.

#### Insights keeping you in the picture

This is how the Wohler L 200 makes locating simple: The Locator attaches to a telescopic pole. Guided close to the ground,

along walls or below the ceiling, it locates the very long radio waves transmitted by the camera head. Particularly ideal: The user is guided by the bright color display throughout the locating process – cross-hairs are displayed on a horizontal grid system. In addition, an acoustic signal is emitted and made audible via a loudspeaker or headphones. The cross-hairs and the strength of the signal indicate the direction and distance to the located point. Once the section of pipe to be repaired or cleaned has been found, it can be marked easily. For this purpose, a holder is provided to affix a piece of chalk to the end of the Locator.

- Locates radio signals transmitted by the camera head rapidly pinpoints damage
- Easy to handle user guided via display throughout the locating process
- Bright, easy-to-read color display
- Telescopic pole easily track down damage anywhere
- Chalk holder for chalk to mark the position where damage is found