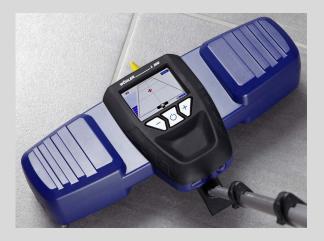

## **WOHLER L 200 LOCATOR** Penetrating views through concrete and asphalt

Inspecting pipes under the ground, in ceilings and walls is daily routine for specialist tradesmen and women. And after the inspection, the next task is to locate the position of the damage accurately to be able to offer and carry out the necessary repair or cleaning work with precision. With the Wohler L 200 Locator that is now all just child's play. It precisely detects radio signals transmitted by the flexibly positionable camera head.

Skilled tradesmen and women and their customers are able to save considerable time and cost savings by utilizing video inspections to visualize leaks and document damaged or soiled sections of pipework. The Wohler L 200 Locator also locates the radio signals transmitted by the camera head of the Wohler VIS 250 / 200 systems. Damage is displayed precisely in a clear-cut graphic on the display of the Locator to ensure it is discovered rapidly and marked.

#### Insights keeping you in the picture

This is how the Wohler L 200 makes locating simple: The Locator attaches to a telescopic pole. Guided close to the ground,

along walls or below the ceiling, it locates the very long radio waves transmitted by the camera head. Particularly ideal: The user is guided by the bright color display throughout the locating process – cross-hairs are displayed on a horizontal grid system. In addition, an acoustic signal is emitted and made audible via a loudspeaker or headphones. The cross-hairs and the strength of the signal indicate the direction and distance to the located point. Once the section of pipe to be repaired or cleaned has been found, it can be marked easily. For this purpose, a holder is provided to affix a piece of chalk to the end of the Locator.