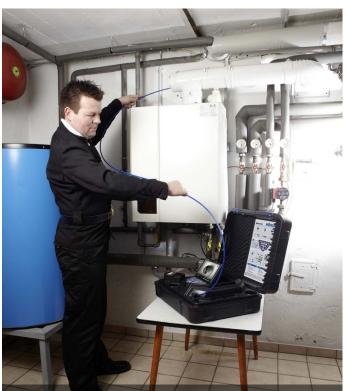

## **Huge Range of Applications**

The 100 ft. push rod and the pan&tilt color camera head make sure nothing in the house supply line remains hidden from your view.

The Wohler VIS 350 precisely locates radio waves transmitted by the camera head through concrete and asphalt to save a lot of time and further building damage.

## WIDE RANGE OF APPLICATIONS

Analyze damage and inspect:

- · Waste water lines of 2" dia and larger
- · House connections up to 8" dia
- · Flue gas systems of 2" dia and larger
- · Ventilation lines of ventilation systems
- · False ceilings, hollow spaces, shafts