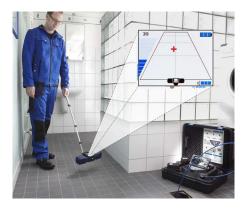

## **Huge Range of Applications**

The 100 ft. push rod and the pan&tilt color camera head make sure nothing in the house supply line remains hidden from your view.

The Wohler VIS 350 precisely locates radio waves transmitted by the camera head through concrete and asphalt to save a lot of time and further building damage.

The 360° pan and 180° tiltable color camera head easily negotiates 90° bends.

The actual meter count and the position of the head are displayed in the monitor. The Wohler L 200 Locator makes it possible to locate the camera head wirelessly.

## **WOHLER L 200 LOCATOR** Penetrating views through concrete and asphalt

Inspecting pipes under the ground, in ceilings and walls is daily routine for specialist tradesmen and women. And after the inspection, the next task is to locate the position of the damage accurately to be able to offer and carry out the necessary repair or cleaning work with precision. With the Wohler L 200 Locator that is now all just child's play. It precisely detects radio signals transmitted by the flexibly positionable camera head.

#### Insights keeping you in the picture

This is how the Wohler L 200 makes locating simple: The Locator attaches to a telescopic pole. Guided close to the ground,

along walls or below the ceiling, it locates the very long radio waves transmitted by the camera head. Particularly ideal: The user is guided by the bright color display throughout the locating process – cross-hairs are displayed on a horizontal grid system. In addition, an acoustic signal is emitted and made audible via a loudspeaker or headphones. The cross-hairs and the strength of the signal indicate the direction and distance to the located point. Once the section of pipe to be repaired or cleaned has been found, it can be marked easily. For this purpose, a holder is provided to affix a piece of chalk to the end of the Locator.