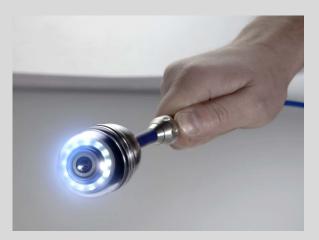

## Pan & Tilt 1 1/2" dia color camera head

Tilts 180° from left to right and pans through 360°

#### **BRIGHT ILLUMINATION**

Thanks to the excellent lighting system of the color camera head, the camera supplies razor sharp images of even the darkest corners of the section under inspection.

#### Pan&tilt Ø 40 mm color camera head

| _                     |                       |
|-----------------------|-----------------------|
| Туре                  | 1/3" COLOR CMOS       |
| Pixels                | 656 x 492 (NTSC)      |
| Light sensitivity     | 0.5 Lux               |
| Lens                  | .f = 0.09", F = 2.5   |
| Viewing angle         | 115°                  |
| Light source          | .12 white LEDs        |
| Degree of protection  | Waterproof to IP 67   |
| Dimensions            | 1 1/2" dia x 2"       |
| Operating temperature | 32104 °F, RH 95 % MA) |
| Storage temperature   | 4122 °F. RH 95 % MAX  |