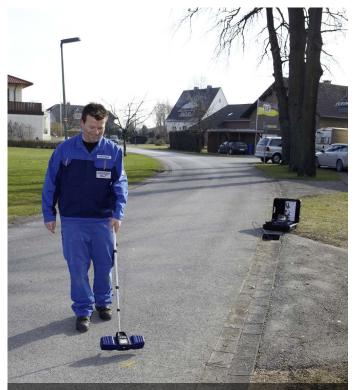

## **Huge Range of Applications**

The 100 ft. push rod and the pan&tilt color camera head make sure nothing in the house supply line remains hidden from your view.

The Wohler VIS 350 precisely locates radio waves transmitted by the camera head through concrete and asphalt to save a lot of time and further building damage.

## **WOHLER L 200 LOCATOR** Penetrating views through concrete and asphalt

Inspecting pipes under the ground, in ceilings and walls is daily routine for specialist tradesmen and women. And after the inspection, the next task is to locate the position of the damage accurately to be able to offer and carry out the necessary repair or cleaning work with precision. With the Wohler L 200 Locator that is now all just child's play. It precisely detects radio signals transmitted by the flexibly positionable camera head.

Skilled tradesmen and women and their customers are able to save considerable time and cost savings by utilizing video inspections to visualize leaks and document damaged or soiled sections of pipework. The Wohler L 200 Locator also locates the radio signals transmitted by the camera head of the Wohler VIS 250 / 200 systems. Damage is displayed precisely in a clear-cut graphic on the display of the Locator to ensure it is discovered rapidly and marked.

#### Insights keeping you in the picture

This is how the Wohler L 200 makes locating simple: The Locator attaches to a telescopic pole. Guided close to the ground,

along walls or below the ceiling, it locates the very long radio waves transmitted by the camera head. Particularly ideal: The user is guided by the bright color display throughout the locating process – cross-hairs are displayed on a horizontal grid system. In addition, an acoustic signal is emitted and made audible via a loudspeaker or headphones. The cross-hairs and the strength of the signal indicate the direction and distance to the located point. Once the section of pipe to be repaired or cleaned has been found, it can be marked easily. For this purpose, a holder is provided to affix a piece of chalk to the end of the Locator.