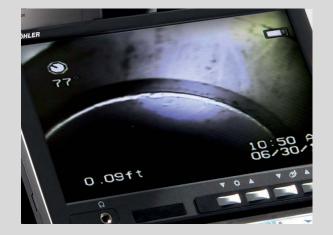

#### **Digital meter counter**

The length of unwound cable is sensed electronically and displayed for pinpoint positioning

#### **BRIGHT ILLUMINATION**

Thanks to the excellent lighting system of the color camera head, the camera supplies razor sharp images of even the darkest corners of the section under inspection.

#### **POSITION AND ANGLE DISPLAY**

The Home button (Wohler VIS 350) realigns the camera head to its initial position. The position and angle display indicate top and bottom of the pipe on the monitor at all times and at how many degrees the camera is being guided up or down.