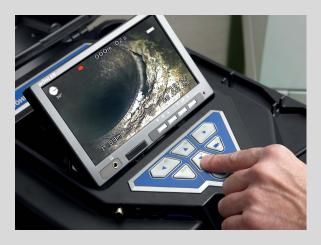

## **WOHLER VIS 350** Intelligent camera head guides and tracks

Video inspection in a case: With the new Wohler VIS 350 camera system, you not only have everything you need to inspect waste water pipes, flue gas and ventilation lines as well as industrial systems – you can also precisely locate the damage and accurately document the results of the inspection.

Wohler's new camera system is both compact and safely housed in a plastic case for transport and mobility. The system consists of a 100 ft. push rod cable with reel, a color camera head with a diameter of 1 1/2" and a large color monitor. Then there is the typical Wohler control panel that ensures easy control of the camera head: The camera pans 360°, tilts 180° and offers the best-possible lighting to carry out an all-round inspection of the inside of the pipe. Particularly practical: After panning and tilting, the home function automatically aligns the camera angle to straight ahead with a simple push of a button. The camera can record video of what it sees as it travels along the line run. Even several tight 90° bends along the line are no hurdle. When damage is discovered, one quick press of a button is all that is required to shoot and save a photo.

#### **Color monitor**

High-definition, 7" TFT wide-screen color monitor can be tilted and withdrawn up to 6 ft. from the case

#### **Operating panel**

Practical design with simple menu guidance and intuitive camera movement control

## Pan & Tilt 1 1/2" dia color camera head

Tilts 180° from left to right and pans through 360°