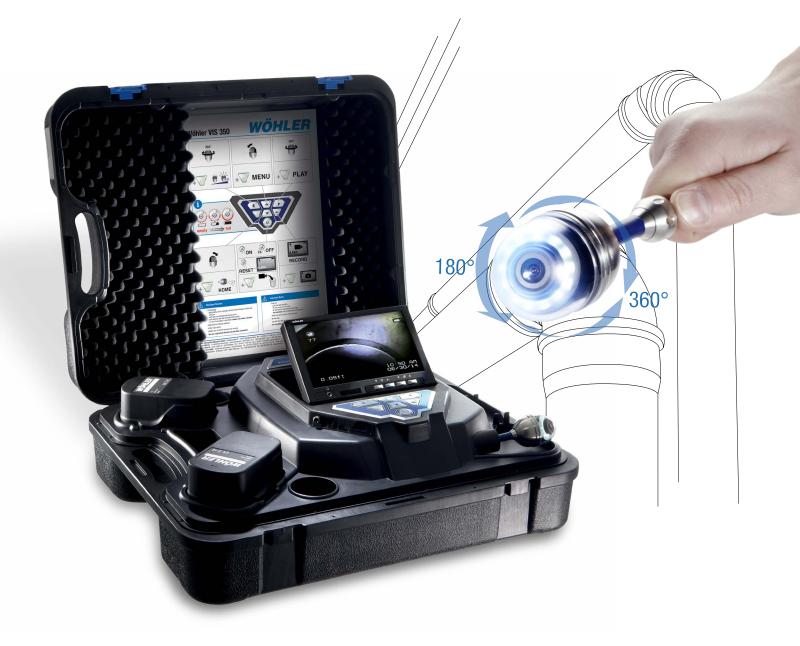

## **WOHLER VIS 350** Intelligent camera head guides and tracks

Video inspection in a case: With the new Wohler VIS 350 camera system, you not only have everything you need to inspect waste water pipes, flue gas and ventilation lines as well as industrial systems – you can also precisely locate the damage and accurately document the results of the inspection.

Wohler's new camera system is both compact and safely housed in a plastic case for transport and mobility. The system consists of a 100 ft. push rod cable with reel, a color camera head with a diameter of 1 1/2" and a large color monitor. Then there is the typical Wohler control panel that ensures easy control of the camera head: The camera pans 360°, tilts 180° and offers the best-possible lighting to carry out an all-round inspection of the inside of the pipe. Particularly practical: After panning and tilting, the home function automatically aligns the camera angle to straight ahead with a simple push of a button. The camera can record video of what it sees as it travels along the line run. Even several tight 90° bends along the line are no hurdle. When damage is discovered, one quick press of a button is all that is required to shoot and save a photo.

## Pan & Tilt 1 1/2" dia color camera head

Tilts 180° from left to right and pans through 360°

The 360° pan and 180° tiltable color camera head easily negotiates 90° bends.

The actual meter count and the position of the head are displayed in the monitor. The Wohler L 200 Locator makes it possible to locate the camera head wirelessly.